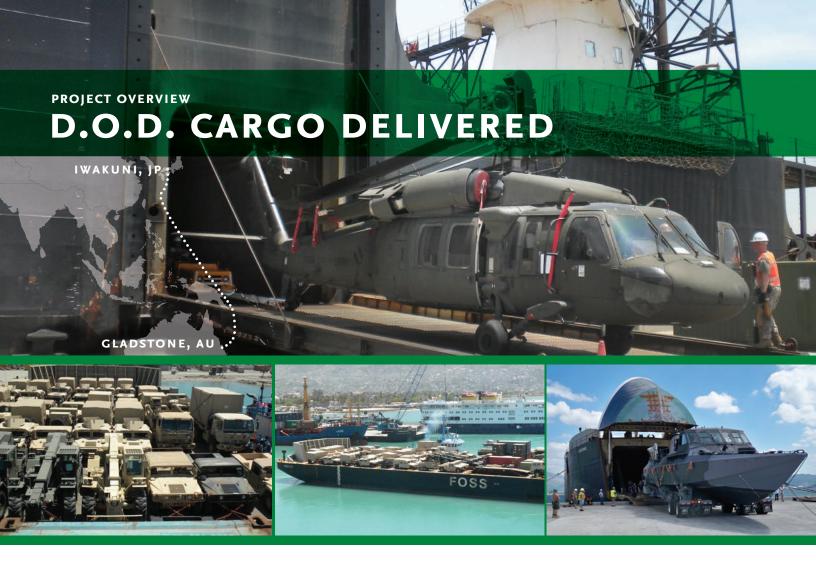

## THE PROJECT:

The multi-purpose vessel, the *Strong Mariner*, transported sensitive cargo for a joint US-Australian military exercise conducted by the U.S. Department of Defense (DOD). Handling the cargo logistics and transportation, voyage planning, load and discharge operations, Foss delivered on time to a remote location with limited infrastructure.

## HIGHLIGHTS:

- Oversaw cargo logistics and transportation throughout the world in support of the US Military's training exercises
- Transported over 50,000 square feet of sensitive cargo between Japan and Western Australia for the international joint-military exercise *Talisman Sabre*
- Safely loaded and discharged cargo at ports with limited infrastructure requiring self-sustaining vessels
- Provided armed security on an as-needed basis to protect the sensitive cargo